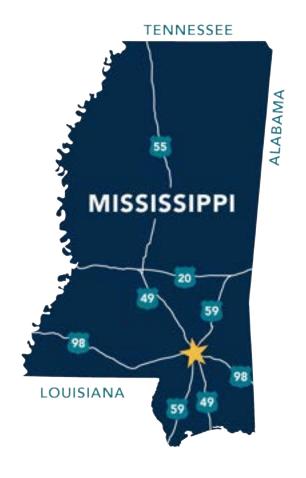

## Travel to HBURG

Known as the Hub City, Hattiesburg is **centrally located in the Gulf South.** Whether you're arranging how to get here or thinking ahead about all the places to visit once you arrive, we've got you covered.

### **DRIVING DISTANCES**

- MS Gulf Coast 1.5 hrs
- **Jackson** 1.5 hrs
- **New Orleans** 1.75 hrs
- **Mobile** 1.75 hrs
- **Birmingham** 3.25 hrs
- **Memphis** 4.5 hrs