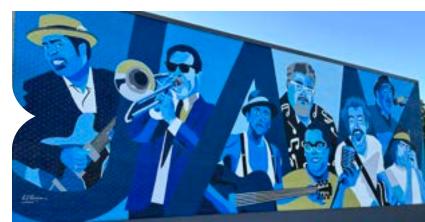

### **HBURG PUBLIC ART TRAIL**

Whether you walk it, bike it, or drive it, explore this collection of murals, sculptures, and hand painted utility boxes designed by artists both local and from across the nation. The HBURG Public Art Trail has more than 100 stops and growing.