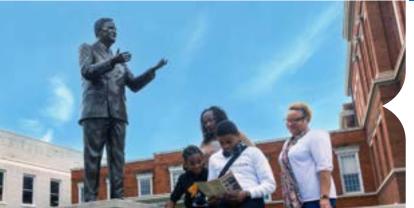

#### FREEDOM SUMMER TRAIL

The 1964 Freedom Summer self-guided driving tour, **features 16 historic sites**, winds through downtown, and ends on The University of Southern Mississippi campus. It is the **largest of its kind** in the Southeast U.S.